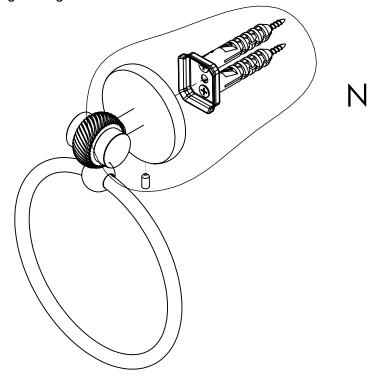

### **Step 2:** Attach Bracket to Mounting Plate.

Place bracket on mounting plate and secure by tightening set screw as shown below.