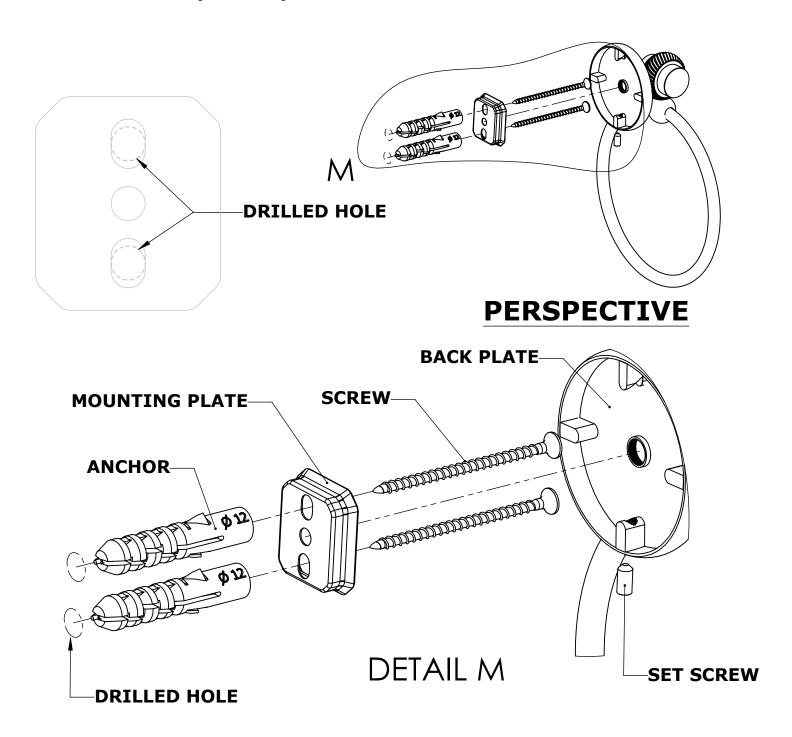

#### Step 1: Drill holes in Wall for screw anchors and attach Mounting Plate to Wall

Determine your desired location for installation and make a mark for the location of the mounting plate. Remove mounting plate from backplate by loosening set screw in backplate as pictured below. Place center hole of mounting plate over mark made above. Make 2 marks where mounting screws will be placed as shown below. Drill hole at each of the marks. (You may substitute other style mounting anchors or screws if desired). Place anchors into the holes made. Place mounting plate over holes and secure to mounting surface using screws as shown below.