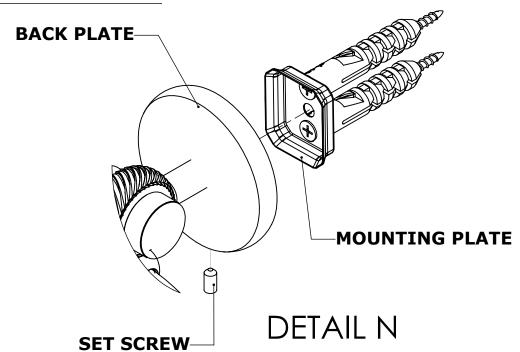

### **Step 2:** Attach Bracket to Mounting Plate.

Place bracket on mounting plate and secure by tightening set screw as shown below.